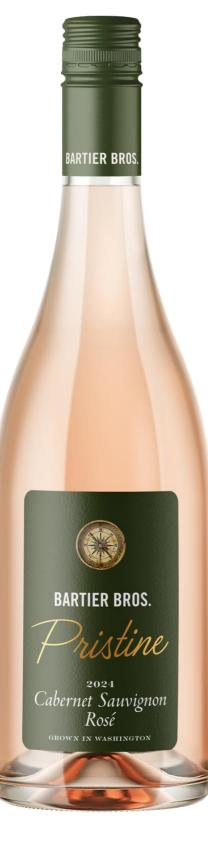

Blend: 100% Cabernet Sauvignon

 Chemistry:
 Alcohol
 12.5%

 pH
 3.57
 Alcohol
 12.5%

 TA
 6.0 g/L
 RS
 1.5 g/L

Production: 333 cases

Wholesale Price: \$13.42 Winery Direct: \$19.99

SKU# 289213

## www.pristinewine.ca

BARTIER BROS. Pristine

www.pristinewine.ca